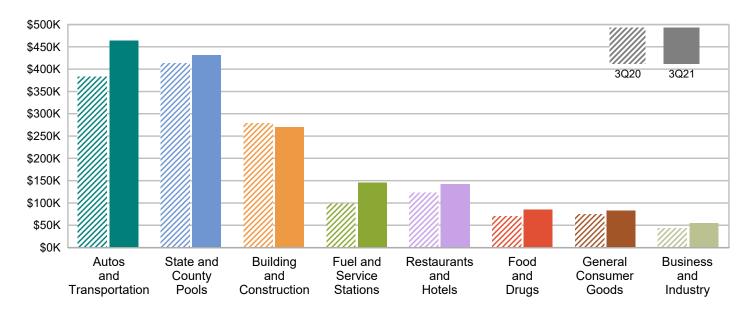

## MAJOR INDUSTRY GROUPS

| Major Industry Group      | <u>Count</u> | <u>3Q21</u> | <u>3Q20</u> | <u>\$ Change</u> | <u>% Change</u> |
|---------------------------|--------------|-------------|-------------|------------------|-----------------|
| Autos and Transportation  | 53           | 464,005     | 383,011     | 80,994           | 21.1%           |
| State and County Pools    | -            | 431,145     | 412,783     | 18,362           | 4.4%            |
| Building and Construction | 16           | 269,032     | 277,983     | (8,951)          | -3.2%           |
| Fuel and Service Stations | 20           | 144,743     | 96,546      | 48,197           | 49.9%           |
| Restaurants and Hotels    | 105          | 141,108     | 121,299     | 19,809           | 16.3%           |
| Food and Drugs            | 35           | 84,276      | 68,566      | 15,710           | 22.9%           |
| General Consumer Goods    | 448          | 81,624      | 73,174      | 8,450            | 11.5%           |
| Business and Industry     | 195          | 53,233      | 42,066      | 11,167           | 26.5%           |
| Transfers & Unidentified  | 11           | 739         | 127         | 612              | 483.2%          |
| Total                     | 883          | 1,669,905   | 1,475,554   | 194,351          | 13.2%           |

## 3Q20 Compared To 3Q21