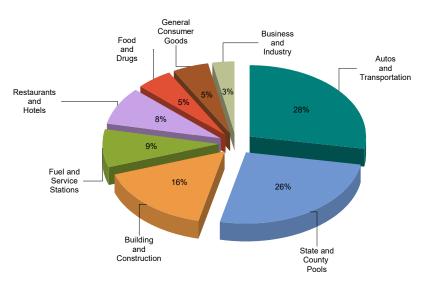

## MAJOR INDUSTRY GROUPS

| Major Industry Group      | <u>Count</u> | <u>3Q21</u> | <u>3Q20</u> | <u>\$ Change</u> | <u>% Change</u> |
|---------------------------|--------------|-------------|-------------|------------------|-----------------|
| Autos and Transportation  | 53           | 464,005     | 383,011     | 80,994           | 21.1%           |
| State and County Pools    | -            | 431,145     | 412,783     | 18,362           | 4.4%            |
| Building and Construction | 16           | 269,032     | 277,983     | (8,951)          | -3.2%           |
| Fuel and Service Stations | 20           | 144,743     | 96,546      | 48,197           | 49.9%           |
| Restaurants and Hotels    | 105          | 141,108     | 121,299     | 19,809           | 16.3%           |
| Food and Drugs            | 35           | 84,276      | 68,566      | 15,710           | 22.9%           |
| General Consumer Goods    | 448          | 81,624      | 73,174      | 8,450            | 11.5%           |
| Business and Industry     | 195          | 53,233      | 42,066      | 11,167           | 26.5%           |
| Transfers & Unidentified  | 11           | 739         | 127         | 612              | 483.2%          |
| Total                     | 883          | 1,669,905   | 1,475,554   | 194,351          | 13.2%           |

## 3Q21 Percent of Total